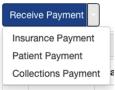

### Improvements

Now easily receive a payment by selecting the 'Receive Payment' button on the Invoices and Payments dashboards. Use the drop-down to choose what type

of payment you want to receive (no more right clicking).