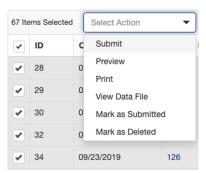

### What's New

▶

Bulk actions on selected items.

| nems.                           | -    | Approval   | Print Invoice    | ðS  |  |  |
|---------------------------------|------|------------|------------------|-----|--|--|
|                                 |      | Pending    | Print Statements |     |  |  |
| Select all option selects       |      |            | Print Summaries  |     |  |  |
| items <b>across all pages</b> . | •    | Authorized | Active           | 346 |  |  |
|                                 | Bulk | actions d  | rop-down         |     |  |  |

1 Item Selected

Actions

346

- The drop-down will only display actions that apply to • selected invoices.
- Color coding of invoice age has been simplified: • 0-30 = Black

31-60 = Blue 61-90 = Orange

91 > = Red

Bulk actions for Claims Dashboard